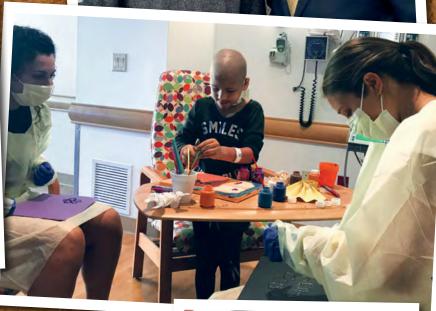

## March to FRIENDSHIP

Entire month of March, online (www.MarchToFriendship.com)

Every year, people across the country form teams with their coworkers, friends, and classmates to **help children with** cancer better survive their cancer journey.

Teams make their March Madness pool charitable (or for those not interested in basketball, they creatively crowdfund). Every \$250 a team pools together sponsors a friendship moment for a newly diagnosed child. At the end of the year, they get a personalized scrapbook sharing highlights from the friendship they made possible. In 2019, we had 500+ donors supporting 140 friendship moments.