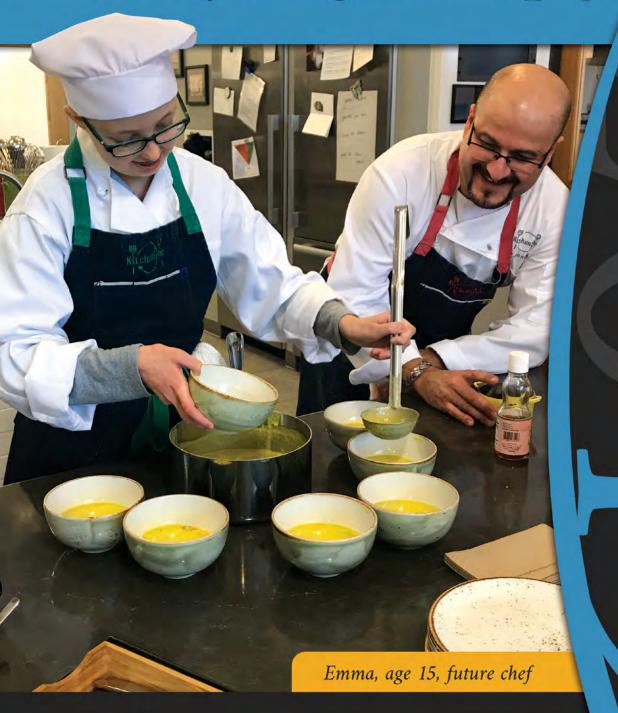

## Meet some of our kids!

Facing page, clockwise from left: Kelsey, age 9, future cheerleader & wrestler / Thomas, age 19, future cyber security expert / Riley, age 8, future sports star / Savannah, age 11, future rodeo cowgirl This page, clockwise from top left: Sawyer, age 6, future paleontologist / Lance, age 20, hockey reporting enthusiast / Tristan, age 4, police car enthusiast / Davis, age 10, future video game designer / Amber, age 16, future police officer