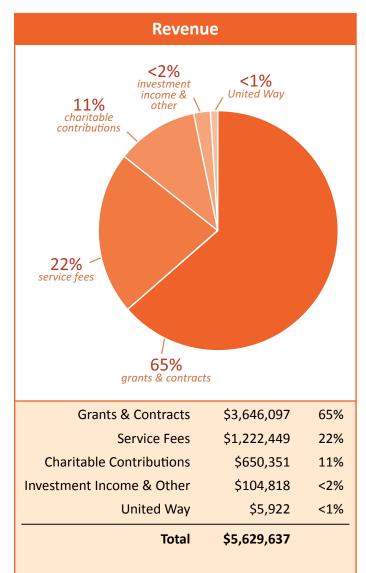

# 2017 Financials\*

Note: NSC also received in-kind goods & services in the amount of **\$955,303**, in the form of volunteer & pro bono hours, goods, etc.

\* 2017 financials cover fiscal year from 6/1/16 to 5/31/17