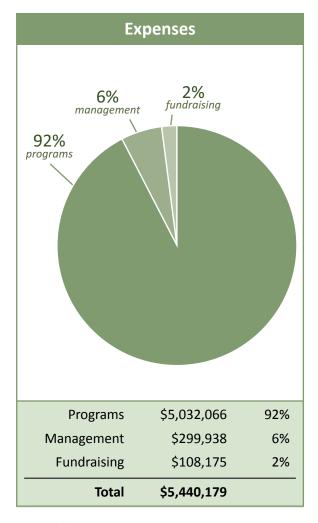

# 2017 Financials\*

Note: NSC also received in-kind goods & services in the amount of **\$955,303**, in the form of volunteer & pro bono hours, goods, etc.

\* 2017 financials cover fiscal year from 6/1/16 to 5/31/17